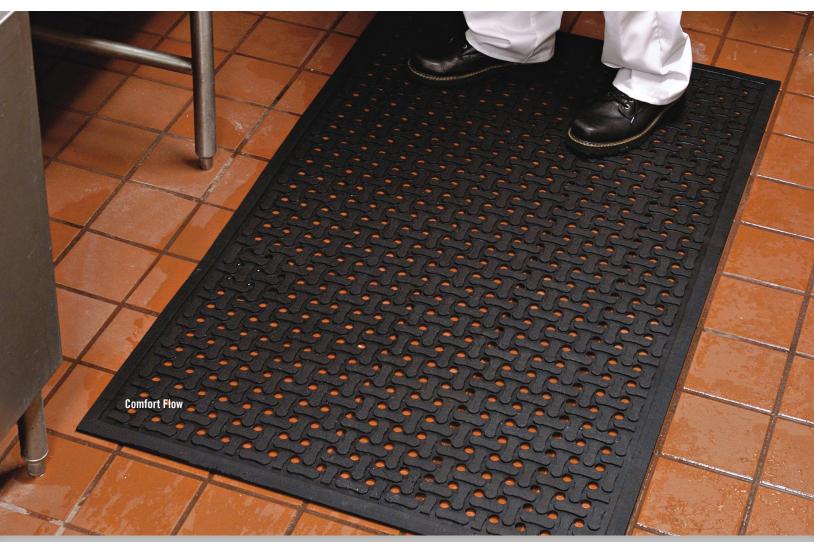

## Comfort Flow<sup>™</sup> & Comfort Scrape<sup>™</sup> Mats

**Anti-Fatigue / Wet or Dry / Indoor-Outdoor** 

Comfort Flow and Comfort Scrape mats are constructed with high-density closed-cell nitrile rubber foam cushion to provide excellent anti-fatigue properties. These mats are recommended for kitchen and industrial applications. Comfort Flow mats feature drainage holes that allow liquids to flow through.

Comfort Flow Grit and Comfort Scrape Grit mats feature an added agressive silicon carbide anti-slip top surface.

- Grease/oil and chemical-resistant
- Odor resistant anti-microbial treated for lifetime protection against odors and degredation
- Welding safe
- Safe beveled edges provide a safe transition from mat to floor; certified slip-resistant by the National Floor Safety Institute
- Commercially launderable
- Lightweight and flexible for easy handling and cleaning

## **Comfort Flow™**

**Anti-Fatigue / Indoor-Outdoor** 