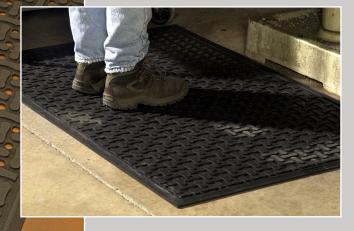

## Comfort Flow<sup>™</sup> & Comfort Scrape<sup>™</sup> Mats

**Anti-Fatigue / Wet or Dry / Indoor-Outdoor** 

Comfort Flow and Comfort Scrape mats are constructed with high-density closed-cell nitrile rubber foam cushion to provide excellent anti-fatigue properties. These mats are recommended for kitchen and industrial applications. Comfort Flow mats feature drainage holes that allow liquids to flow through.

Comfort Flow Grit and Comfort Scrape Grit mats feature an added agressive silicon carbide anti-slip top surface.

- Grease/oil and chemical-resistant
- Odor resistant anti-microbial treated for lifetime protection against odors and degredation
- Welding safe
- Safe beveled edges provide a safe transition from mat to floor; certified slip-resistant by the National Floor Safety Institute
- Commercially launderable
- Lightweight and flexible for easy handling and cleaning