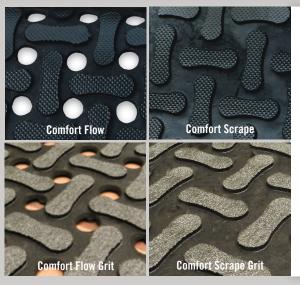

## Comfort Flow<sup>™</sup> & Comfort Scrape<sup>™</sup> Mats

**Anti-Fatigue / Wet or Dry / Indoor-Outdoor** 

Comfort Flow and Comfort Scrape mats are constructed with high-density closed-cell nitrile rubber foam cushion to provide excellent anti-fatigue properties. These mats are recommended for kitchen and industrial applications. Comfort Flow mats feature drainage holes that allow liquids to flow through.

Comfort Flow Grit and Comfort Scrape Grit mats feature an added agressive silicon carbide anti-slip top surface.

- Grease/oil and chemical-resistant
- Odor resistant anti-microbial treated for lifetime protection against odors and degredation
- Welding safe
- Safe beveled edges provide a safe transition from mat to floor; certified slip-resistant by the National Floor Safety Institute
- Commercially launderable
- Lightweight and flexible for easy handling and cleaning