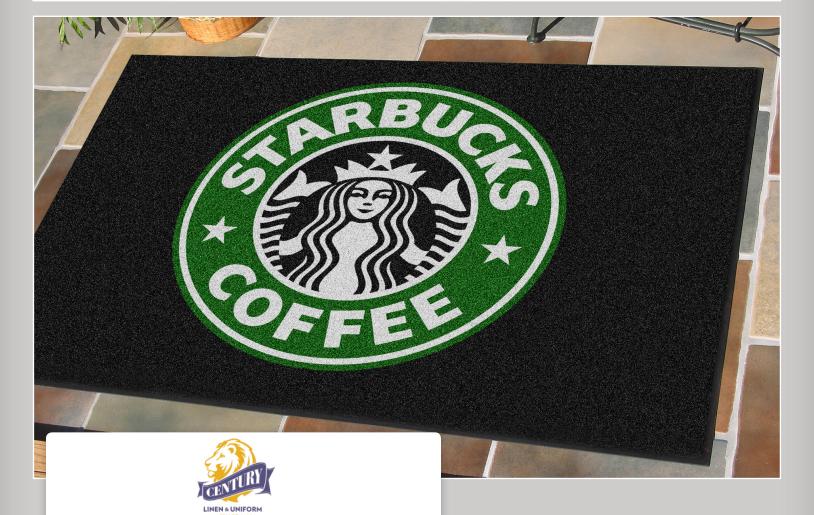

## Classic Impressions™ Mats

Logo / Wiper / Indoor

- Logos and designs are printed with our state-of-the-art digital printer; fine details, shading, and 3-D images are easily achieved
- **Resilient** high-twist, heat-set nylon resists crushing, protecting the image quality and extending the useful life of the mat
- Safe certified slip-resistant by the National Floor Safety Institute
- **Durable nitrile rubber backing** (available in 52, 65, or 90 mil); available with cleated backing for placement on carpet, or smooth backing for hard floor surfaces
- Commercially launderable