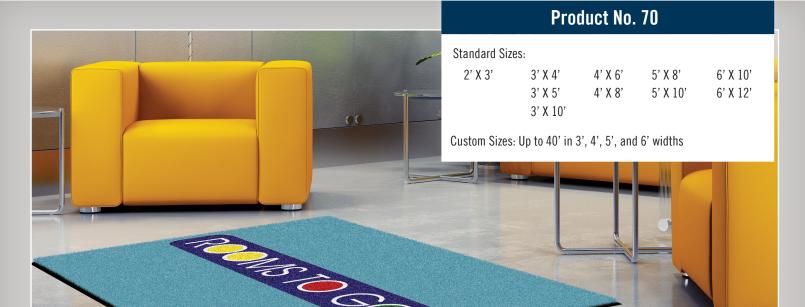

## Classic Impressions™ Mats

Logo / Wiper / Indoor

- Logos and designs are printed with our state-of-the-art digital printer; fine details, shading, and 3-D images are easily achieved
- **Resilient** high-twist, heat-set nylon resists crushing, protecting the image quality and extending the useful life of the mat
- Safe certified slip-resistant by the National Floor Safety Institute
- **Durable nitrile rubber backing** (available in 52, 65, or 90 mil); available with cleated backing for placement on carpet, or smooth backing for hard floor surfaces
- Commercially launderable