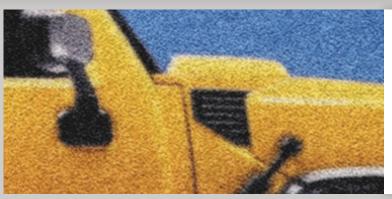

## Classic Impressions™ Mats

Logo / Wiper / Indoor

- Logos and designs are printed with our state-of-the-art digital printer; fine details, shading, and 3-D images are easily achieved
- **Resilient** high-twist, heat-set nylon resists crushing, protecting the image quality and extending the useful life of the mat
- Safe certified slip-resistant by the National Floor Safety Institute
- **Durable nitrile rubber backing** (available in 52, 65, or 90 mil); available with cleated backing for placement on carpet, or smooth backing for hard floor surfaces
- Commercially launderable