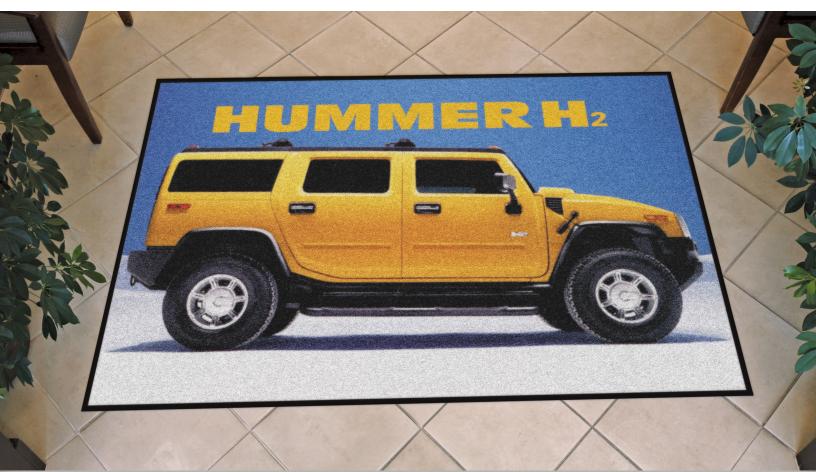

## Classic Impressions™ Mats

Logo / Wiper / Indoor

- Logos and designs are printed with our state-of-the-art digital printer; fine details, shading, and 3-D images are easily achieved
- **Resilient** high-twist, heat-set nylon resists crushing, protecting the image quality and extending the useful life of the mat
- Safe certified slip-resistant by the National Floor Safety Institute
- **Durable nitrile rubber backing** (available in 52, 65, or 90 mil); available with cleated backing for placement on carpet, or smooth backing for hard floor surfaces
- Commercially launderable