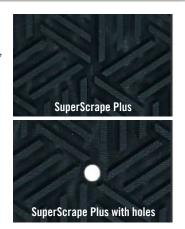

## SuperScrape™ Plus Mat

Scraper / Indoor-Outdoor

The SuperScrape Plus mat features a multi-directional molded tread pattern that effectively scrapes tough dirt and grime from shoes. The unique drainable borders help filter water off the mat, making it perfect for outside use as a scraper mat or as a slip-resistant mat in wet areas. Available with or without holes.