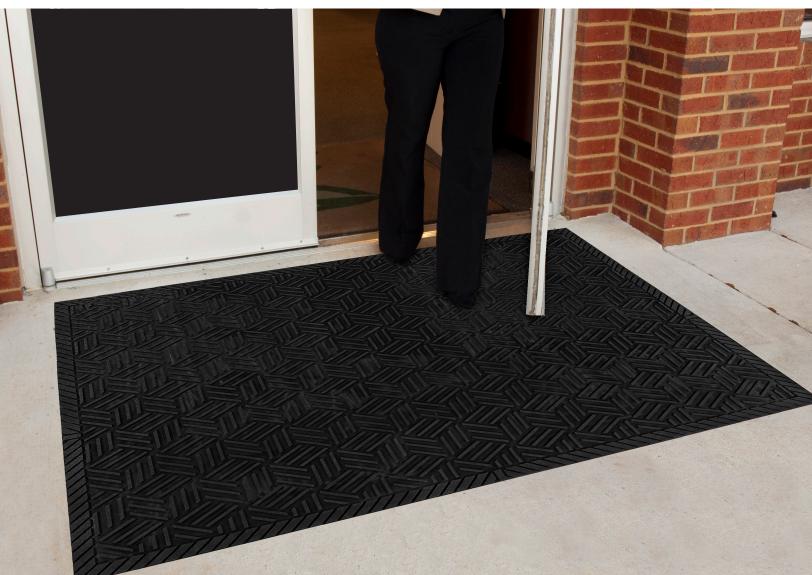

## SuperScrape™ Plus Mat

Scraper / Indoor-Outdoor

The SuperScrape Plus mat features a multi-directional molded tread pattern that effectively scrapes tough dirt and grime from shoes. The unique drainable borders help filter water off the mat, making it perfect for outside use as a scraper mat or as a slip-resistant mat in wet areas. Available with or without holes.

- Superior dirt and moisture control surface cleats effectively remove and keep dirt and sand beneath shoe level so it cannot enter your building; drainable borders filter water off the mat
- Safe slip-resistant and certified high-traction by the National Floor Safety Institute
- Grease/oil resistant
- Commercially launderable