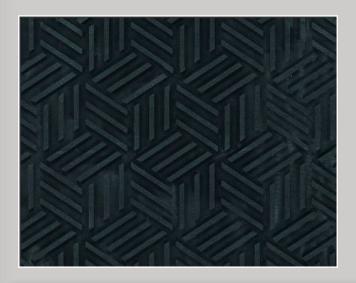

## SuperScrape™ Plus Mat

Scraper / Indoor-Outdoor

The SuperScrape Plus mat features a multi-directional molded tread pattern that effectively scrapes tough dirt and grime from shoes. The unique drainable borders help filter water off the mat, making it perfect for outside use as a scraper mat or as a slip-resistant mat in wet areas. Available with or without holes.

- Superior dirt and moisture control surface cleats effectively remove and keep dirt and sand beneath shoe level so it cannot enter your building; drainable borders filter water off the mat
- Safe slip-resistant and certified high-traction by the National Floor Safety Institute
- Grease/oil resistant
- Commercially launderable