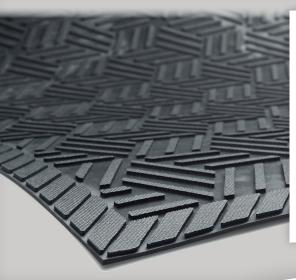

## SuperScrape™ Plus Mat

Scraper / Indoor-Outdoor

The SuperScrape Plus mat features a multi-directional molded tread pattern that effectively scrapes tough dirt and grime from shoes. The unique drainable borders help filter water off the mat, making it perfect for outside use as a scraper mat or as a slip-resistant mat in wet areas. Available with or without holes.

- Superior dirt and moisture control surface cleats effectively remove and keep dirt and sand beneath shoe level so it cannot enter your building; drainable borders filter water off the mat
- Safe slip-resistant and certified high-traction by the National Floor Safety Institute
- Grease/oil resistant
- Commercially launderable